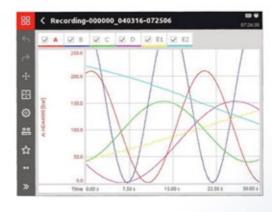

## Pre-docking inspection includes:

- Nnspection of hydraulic Systems up to 310 bar on 8 points
- Recording of pressure/temperature/flow rate and condition monitoring of hydraulic system
- ✓ Technical reports with various diagrams
- Quotation of spares parts needed
- Quotation of services rates including time & work completion
- ✓ Inspection certificate