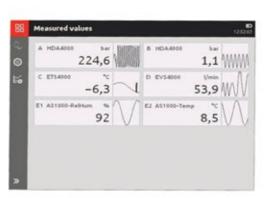

## Pre-docking inspection includes:

- Nnspection of hydraulic Systems up to 310 bar on 8 points
- Recording of pressure/temperature/flow rate and condition monitoring of hydraulic system
- ✓ Technical reports with various diagrams
- Quotation of spares parts needed
- Quotation of services rates including time & work completion
- ✓ Inspection certificate